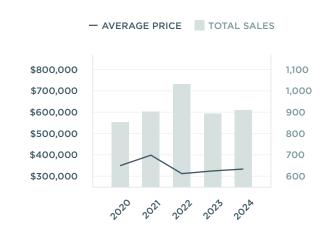

#### NEW RIVER VALLEY MSA OVERVIEW

|                   | 2024          | 2023      | % CHG |
|-------------------|---------------|-----------|-------|
| Total Sales       | 904           | 892       | 1.3   |
| Price per Sq. Ft. | \$176         | \$167     | 5.4   |
| Days on Market    | 37            | 35        | 5.7   |
| Avg. Sales Price  | \$329,054     | \$322,586 | 2.0   |
| Total Volume      | \$297,465,517 |           | 3.4   |

# Market Performance at a Glance

Total Sales

904

+1.3% YEAR OVER YEAR

The total sales rose from 892 in the first half of 2023 to 904 in the first half of 2024, reflecting an increase of 1.3%. Days on Market

37

+5.7% YEAR OVER YEAR

The days on market rose from 35 in the first half of 2023 to 37 in the first half of 2024, reflecting an increase of 5.7%.

Average Sales Price

\$329,054

+2.0% YEAR OVER YEAR

The average sales price rose from \$322,586 in the first half of 2023 to \$\$329,054 in the first half of 2024, reflecting an increase of 2.0%.

New Listings

599

-47.3% YEAR OVER YEAR

The new listings fell from 1,137 in the first half of 2023 to 599 in the first half of 2024, reflecting a decrease of 47.3%.